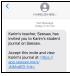

#### Families use the Family app

or log in as a Family Member at app.seesaw.me

- ✓ View and engage with their child's work
- ✓ Communicate with the teacher

In the Family app, Families see posts by their child, posts their child is tagged in, and comments by the teacher or students on their child's posts

**The Journals tab** allows you to view all posts by child or class

**Like or comment on any post** in the Home or Journal tabs. Leave an audio comment by clicking the microphone icon

**The Inbox tab** is where you receive announcements and message the teacher one-on-one (*Group messages are not available*)