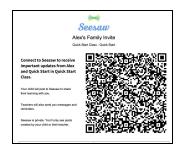

#### If you <u>do not</u> have a family account...

- ✓ Click create an account
- ✓ Scan the QR code and follow the prompts

#### If you <u>already have</u> a family account...

- ✓ Sign in
- ✓ Click your profile icon > Add New Child
- ✓ Scan the OR code

If you received an invitation by text or email...

- ✓ Click the link
- ✓ Create a new account or sign in to an existing account