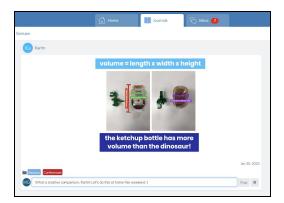

**The Journals tab** allows you to view all posts by child or class

**Like or comment on any post** in the Home or Journal tabs. Leave an audio comment by clicking the microphone icon

**The Inbox tab** is where you receive announcements and message the teacher one-on-one (*Group messages are not available*)