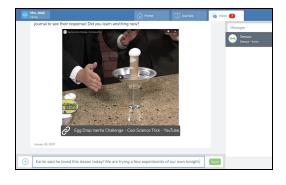

**The Journals tab** allows you to view all posts by child or class

**Like or comment on any post** in the Home or Journal tabs. Leave an audio comment by clicking the microphone icon

**The Inbox tab** is where you receive announcements and message the teacher one-on-one (*Group messages are not available*)