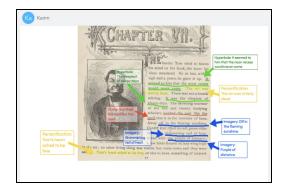

## Seesaw makes your child's thinking and learning visible

- ✓ Students complete assignments and post to their journal using the Class app
- ✓ Your child uses Seesaw learning tools like photo, draw + record and video to create, reflect and show their learning