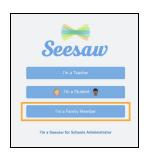

#### If you received a printed invitation...

✓ Open the Family app or click I'm a Family Member at app.seesaw.me

#### If you <u>do not</u> have a family account...

- ✓ Click create an account
- ✓ Scan the QR code and follow the prompts

#### If you <u>already have</u> a family account...

- ✓ Sign in
- ✓ Click your profile icon > Add New Child
- ✓ Scan the OR code

If you received an invitation by text or email...

- ✓ Click the link
- ✓ Create a new account or sign in to an existing account